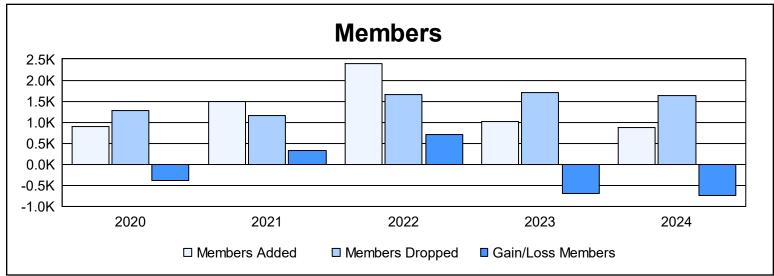

District 324 B As of June 2024 Cumulative

| Year      | New<br>Clubs | Dropped<br>Clubs | Gain/<br>Loss<br>Clubs | New<br>Members | Charter<br>Members | Reinstate<br>Members | Transfer<br>Members | Total<br>Member<br>Added | Total<br>Members<br>Dropped | Gain/<br>Loss<br>Members |
|-----------|--------------|------------------|------------------------|----------------|--------------------|----------------------|---------------------|--------------------------|-----------------------------|--------------------------|
| 2019-2020 | 4            | 0                | 4                      | 386            | 209                | 265                  | 28                  | 888                      | 1,264                       | -376                     |
| 2020-2021 | 15           | 0                | 15                     | 1,004          | 389                | 55                   | 35                  | 1,483                    | 1,147                       | 336                      |
| 2021-2022 | 19           | 18               | 1                      | 1,643          | 588                | 123                  | 30                  | 2,384                    | 1,667                       | 717                      |
| 2022-2023 | 7            | 7                | 0                      | 681            | 200                | 96                   | 41                  | 1,018                    | 1,702                       | -684                     |
| 2023-2024 | 7            | 8                | -1                     | 518            | 203                | 142                  | 17                  | 880                      | 1,626                       | -746                     |
| Average   | 10           | 7                | 4                      | 846            | 318                | 136                  | 30                  | 1,331                    | 1,481                       | -151                     |