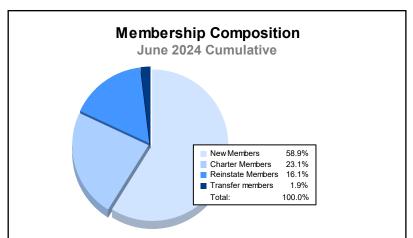

District 324 B As of June 2024 Cumulative

| Year      | New<br>Clubs | Dropped<br>Clubs | Gain/<br>Loss<br>Clubs | New<br>Members | Charter<br>Members | Reinstate<br>Members | Transfer<br>Members | Total<br>Member<br>Added | Total<br>Members<br>Dropped | Gain/<br>Loss<br>Members |
|-----------|--------------|------------------|------------------------|----------------|--------------------|----------------------|---------------------|--------------------------|-----------------------------|--------------------------|
| 2019-2020 | 4            | 0                | 4                      | 386            | 209                | 265                  | 28                  | 888                      | 1,264                       | -376                     |
| 2020-2021 | 15           | 0                | 15                     | 1,004          | 389                | 55                   | 35                  | 1,483                    | 1,147                       | 336                      |
| 2021-2022 | 19           | 18               | 1                      | 1,643          | 588                | 123                  | 30                  | 2,384                    | 1,667                       | 717                      |
| 2022-2023 | 7            | 7                | 0                      | 681            | 200                | 96                   | 41                  | 1,018                    | 1,702                       | -684                     |
| 2023-2024 | 7            | 8                | -1                     | 518            | 203                | 142                  | 17                  | 880                      | 1,626                       | -746                     |
| Average   | 10           | 7                | 4                      | 846            | 318                | 136                  | 30                  | 1,331                    | 1,481                       | -151                     |